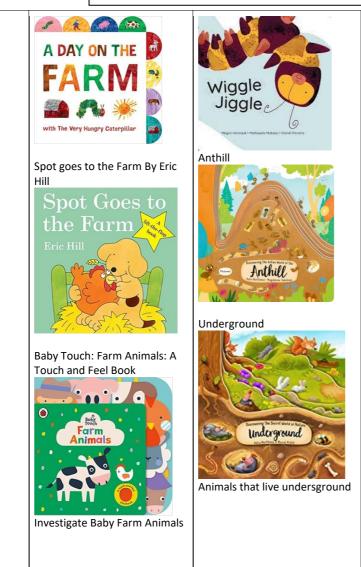

|                                                              | On the Farn                                                                                                                                                      | <u>n</u>             | Worms an                                   | <u>ıd Mud</u>                                                     | Summer Break<br>Consolidation Time | Sunflowers                                                                                                                                                                          |      | Summer                                                                   |                                           |
|--------------------------------------------------------------|------------------------------------------------------------------------------------------------------------------------------------------------------------------|----------------------|--------------------------------------------|-------------------------------------------------------------------|------------------------------------|-------------------------------------------------------------------------------------------------------------------------------------------------------------------------------------|------|--------------------------------------------------------------------------|-------------------------------------------|
| Learning Pi Links                                            | Reflective<br>and self<br>improvement<br>• Review their<br>progress as they<br>try to achieve a<br>goal.                                                         | •Make I<br>links bet | tween<br>nd notice                         | •Share their<br>ideas in whole-<br>class and small<br>group work. |                                    | •Children find their<br>own way to do<br>things and explain<br>their reasoning.                                                                                                     | aı 🖌 |                                                                          | •Manage their<br>own needs.               |
| Cultural Capital<br>Visitors<br>Trips<br>Parental Engagement |                                                                                                                                                                  |                      |                                            |                                                                   |                                    |                                                                                                                                                                                     |      |                                                                          | - Hunting for fossils<br>ther and Fossils |
| British Values<br>Inclusion and Diversity                    | Individual Liberty<br>What are you good at? What are you working to get better at?<br>Who can help you achieve this? How will you feel when you<br>achieve this? |                      |                                            |                                                                   |                                    | Democracy<br>What makes a good listener? Why is it important to listen to each other?<br>What should you do if you fall out with your friends? How can we sort out our<br>problems? |      |                                                                          |                                           |
| Talk for Writing Text<br>Our Daily Text                      | Oh Dear By Rob Campbell<br>Oh Dear Py Rob Campbell<br>A lift-the-flap book                                                                                       |                      | Superworm By Julia Donaldson               |                                                                   |                                    | Jack and the Beanstalk By Natascha<br>Rosenberg                                                                                                                                     |      | Way down deep in the deep blue<br>sea By Jan Peck                        |                                           |
| Key Vocabulary                                               | Farm<br>Animals<br>Pig<br>Cow<br>Sheep<br>Chicken                                                                                                                |                      | Word<br>Mud<br>Grass<br>Habitat<br>Tunnels |                                                                   |                                    | Grow<br>Beanstalk<br>Plant<br>Giant<br>Climb                                                                                                                                        |      | Sea<br>Sand<br>Seahorse<br>Turtle<br>Dolphin<br>Diving<br>Crabs<br>Seals |                                           |