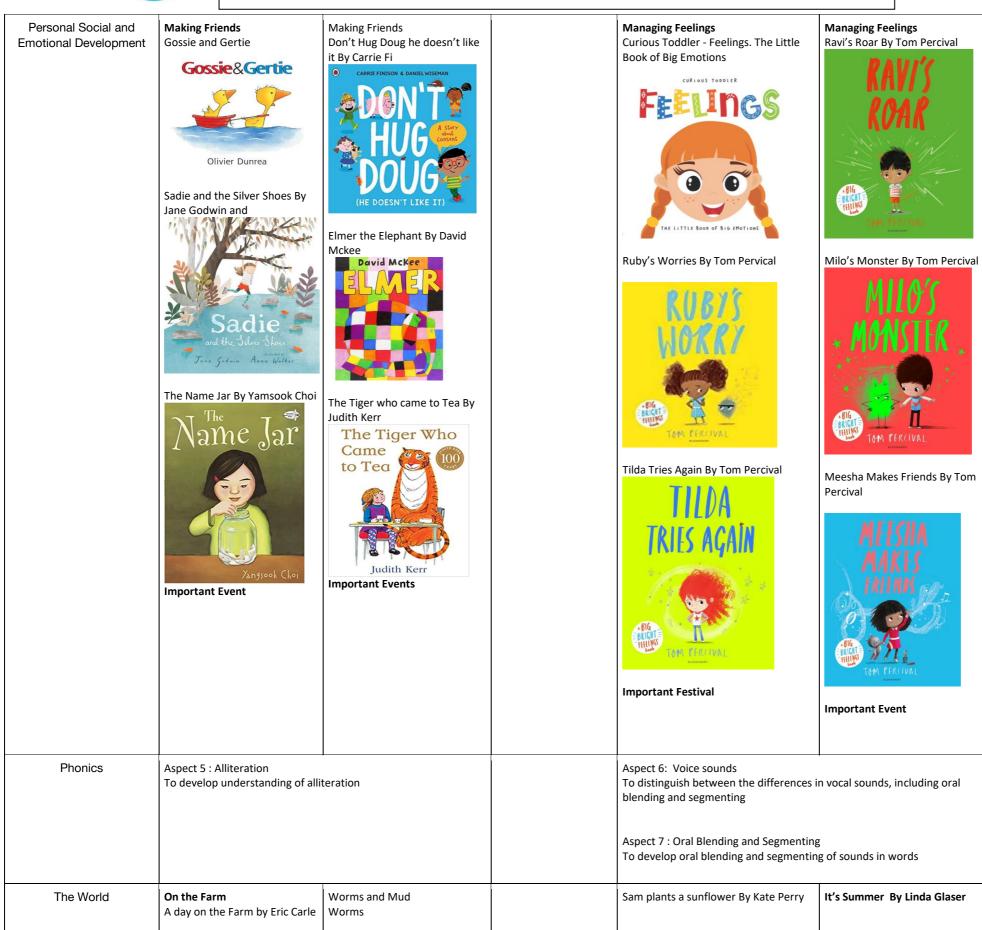

|                                                              | On the Farn                                                                                                                                                      | <u>n</u>             | Worms an                                   | <u>ıd Mud</u>                                                     | Summer Break<br>Consolidation Time | Sunflowers                                                                                                                                                                          |      | Summer                                                                   |                                           |
|--------------------------------------------------------------|------------------------------------------------------------------------------------------------------------------------------------------------------------------|----------------------|--------------------------------------------|-------------------------------------------------------------------|------------------------------------|-------------------------------------------------------------------------------------------------------------------------------------------------------------------------------------|------|--------------------------------------------------------------------------|-------------------------------------------|
| Learning Pi Links                                            | Reflective<br>and self<br>improvement<br>• Review their<br>progress as they<br>try to achieve a<br>goal.                                                         | •Make I<br>links bet | tween<br>nd notice                         | •Share their<br>ideas in whole-<br>class and small<br>group work. |                                    | •Children find their<br>own way to do<br>things and explain<br>their reasoning.                                                                                                     | aı 🖌 |                                                                          | •Manage their<br>own needs.               |
| Cultural Capital<br>Visitors<br>Trips<br>Parental Engagement |                                                                                                                                                                  |                      |                                            |                                                                   |                                    |                                                                                                                                                                                     |      |                                                                          | - Hunting for fossils<br>ther and Fossils |
| British Values<br>Inclusion and Diversity                    | Individual Liberty<br>What are you good at? What are you working to get better at?<br>Who can help you achieve this? How will you feel when you<br>achieve this? |                      |                                            |                                                                   |                                    | Democracy<br>What makes a good listener? Why is it important to listen to each other?<br>What should you do if you fall out with your friends? How can we sort out our<br>problems? |      |                                                                          |                                           |
| Talk for Writing Text<br>Our Daily Text                      | Oh Dear By Rob Campbell<br>Oh Dear Py Rob Campbell<br>A lift-the-flap book                                                                                       |                      | Superworm By Julia Donaldson               |                                                                   |                                    | Jack and the Beanstalk By Natascha<br>Rosenberg                                                                                                                                     |      | Way down deep in the deep blue<br>sea By Jan Peck                        |                                           |
| Key Vocabulary                                               | Farm<br>Animals<br>Pig<br>Cow<br>Sheep<br>Chicken                                                                                                                |                      | Word<br>Mud<br>Grass<br>Habitat<br>Tunnels |                                                                   |                                    | Grow<br>Beanstalk<br>Plant<br>Giant<br>Climb                                                                                                                                        |      | Sea<br>Sand<br>Seahorse<br>Turtle<br>Dolphin<br>Diving<br>Crabs<br>Seals |                                           |